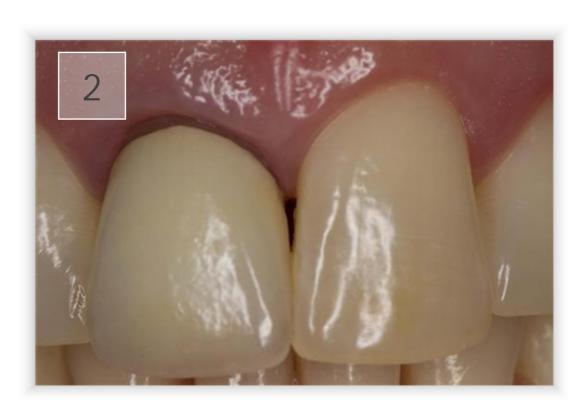

Crown (e.max® press, modeled) on digital model. Model printed on 3D Systems Viper with Dreve material.

Close up of crown (e.max® press, modeled) by Flügge Dental, Copenhagen.

Crown on tooth 11 just after cementation.

Smiling patient two month post-treatment.

| Close-up, two month post-treatment. |  |
|-------------------------------------|--|
|                                     |  |
|                                     |  |