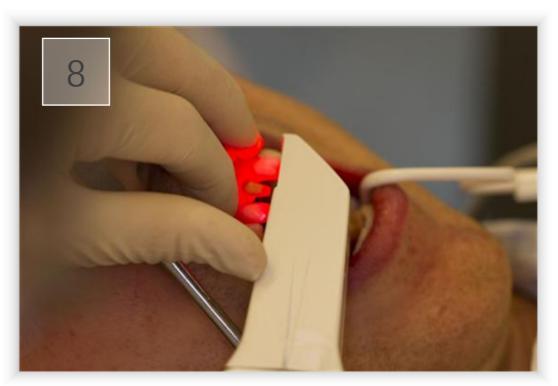

## Single Coping Denmark 3shape A\S

Smile situation before treatment.

Close-up of crowned tooth 11 with dark exposed root.

Laser treatment for gingival correction.

Gingival situation after laser treatment.