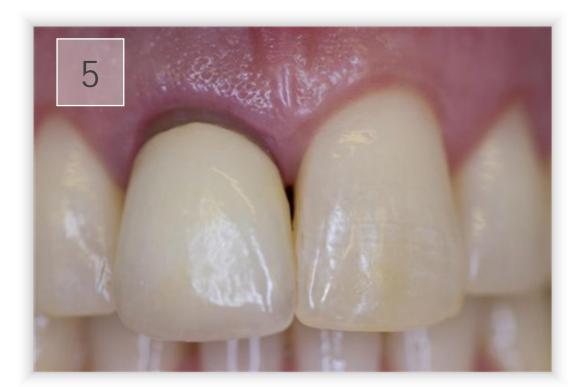

## Single Coping Denmark 3shape A\S

Smile situation before treatment.

Close-up of crowned tooth 11 with dark exposed root.

Laser treatment for gingival correction.

Gingival situation after laser treatment.