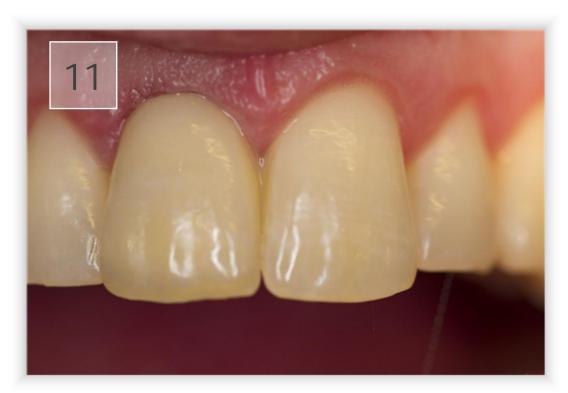

Crown (e.max® press, modeled) on digital model. Model printed on 3D Systems Viper with Dreve material.

Close up of crown (e.max® press, modeled) by Flügge Dental, Copenhagen.

Crown on tooth 11 just after cementation.