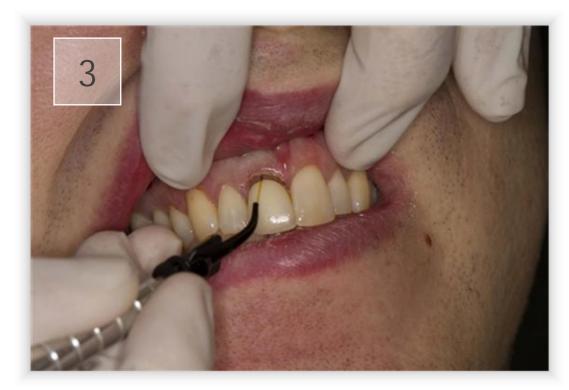

Healed gingiva. Tooth ready for preparation.

Prepared tooth ready for scan with TRIOS. Two retraction cords are used.

Scanning of the upper jaw using 3Shape TRIOS intraoral scanner.

Close-up of scanning with TRIOS.