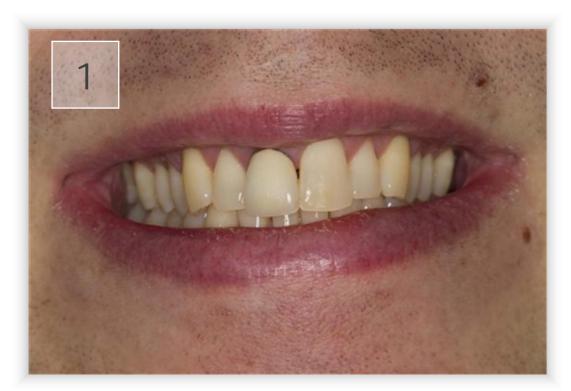

## Single Coping Denmark 3shape A\S

Smile situation before treatment.

Close-up of crowned tooth 11 with dark exposed root.

Laser treatment for gingival correction.

Gingival situation after laser treatment.