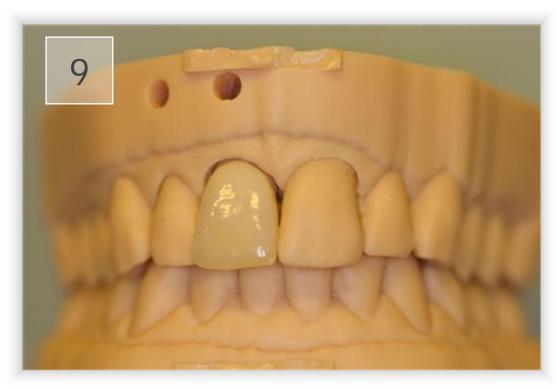

Crown (e.max® press, modeled) on digital model. Model printed on 3D Systems Viper with Dreve material.

Close up of crown (e.max® press, modeled) by Flügge Dental, Copenhagen.

Crown on tooth 11 just after cementation.