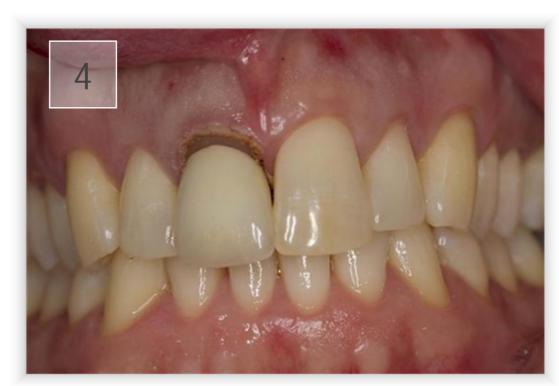

## Single Coping Denmark 3shape A\S

Smile situation before treatment.

Close-up of crowned tooth 11 with dark exposed root.

Laser treatment for gingival correction.

Gingival situation after laser treatment.

Healed gingiva. Tooth ready for preparation.

Prepared tooth ready for scan with TRIOS. Two retraction cords are used.

Scanning of the upper jaw using 3Shape TRIOS intraoral scanner.

Close-up of scanning with TRIOS.