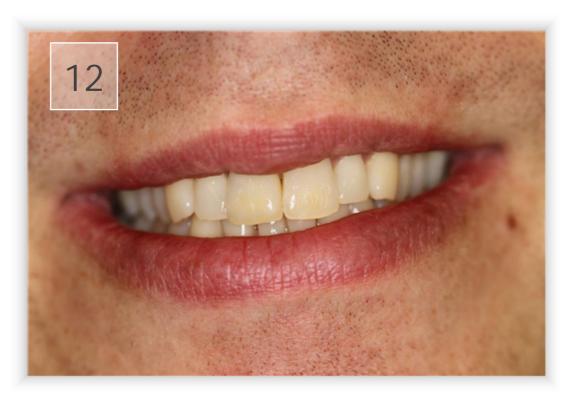

Smiling patient two month post-treatment.

| Close-up, two month post-treatment. |  |
|-------------------------------------|--|
|                                     |  |
|                                     |  |