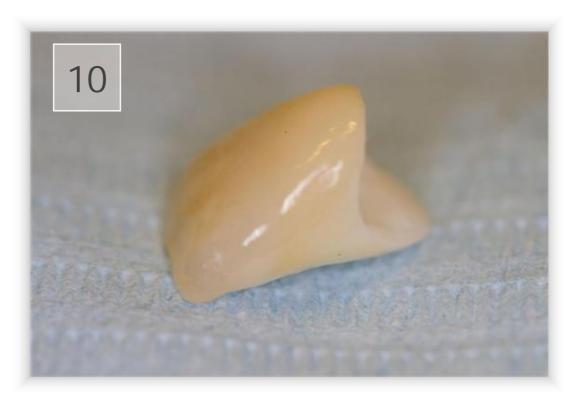

Crown (e.max® press, modeled) on digital model. Model printed on 3D Systems Viper with Dreve material.

Close up of crown (e.max® press, modeled) by Flügge Dental, Copenhagen.

Crown on tooth 11 just after cementation.