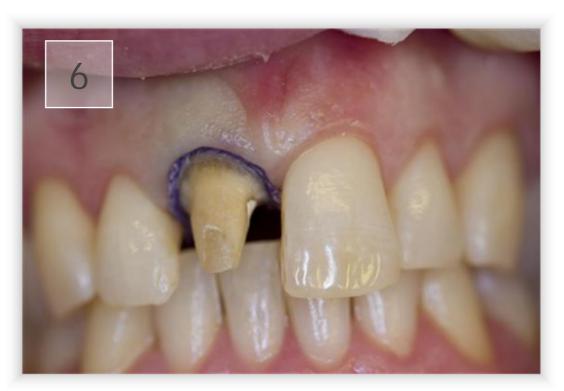

Healed gingiva. Tooth ready for preparation.

Prepared tooth ready for scan with TRIOS. Two retraction cords are used.

Scanning of the upper jaw using 3Shape TRIOS intraoral scanner.

Close-up of scanning with TRIOS.