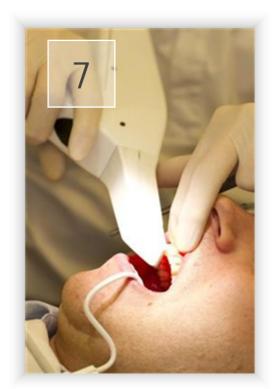

## Single Coping Denmark 3shape A\S

Smile situation before treatment.

Close-up of crowned tooth 11 with dark exposed root.

Laser treatment for gingival correction.

Gingival situation after laser treatment.